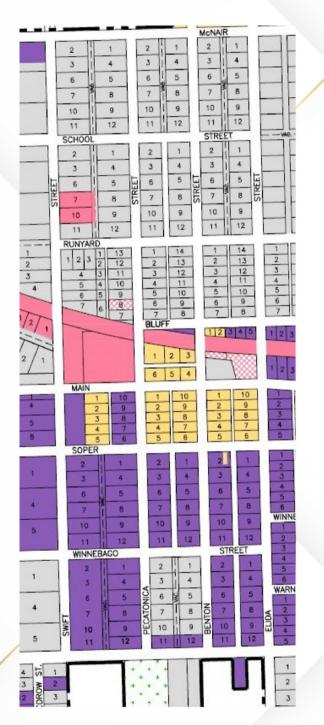

## Commercial Property for Lease-Winnebago Corners

#### **Winnebago Crossings**

809 Cannell-Puri Ct Suite #3
Approx. 1600 sq ft roughly 20x80
Commercial Lease approx. \$18 per sq. feet

No slots/gaming or marijuana/CBD dispensary related businesses

Currently set up for a hair salon but will allow for changes if needed to suit your business.

### If Interested Contact: Nicole McKenzie 815-847-7561

**↓ COMMUNICATION ↓** 

The Winnebago Area Chamber is here for you and your business!

Tag us in **Facebook** posts: @winnebagochamberofcommerce

Email us your events for our monthly newsletter! winnebagochamber@gmail.com